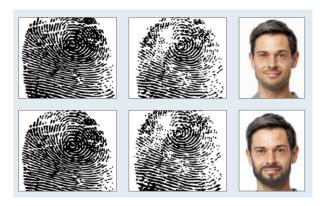

Double identity / duplicate voting prevented by DERMALOG ABIS. The same person tried to register / vote for a second time. DERMALOG ensures singular identities by fingerprints, face and by iris (optional).