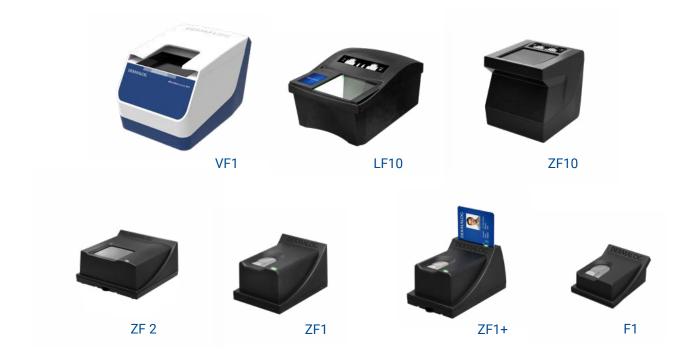

# **Fingerprint Scanners**

DERMALOG's wide range of fingerprint scanners offers the perfect solution for any situation or need, from the small and cost-effective single fingerprint scanner F1 to the world's first combined scanner for fingerprints and passports – the VF1. The best possible image quality along with the highest reliability and security – in combination with the selection of SDKs available, DERMALOG live finger-print scanners are the right choice for professional demands.

DERMALOG's fingerprint scanners conform to international standards. With their liveness detection and ability to be used with wet and dry fingers they are the most secure and versatile choice available. DERMALOG's fingerprint scanners deliver images that are suitable for usage within AFIS applications, which is proved by the certificates received.