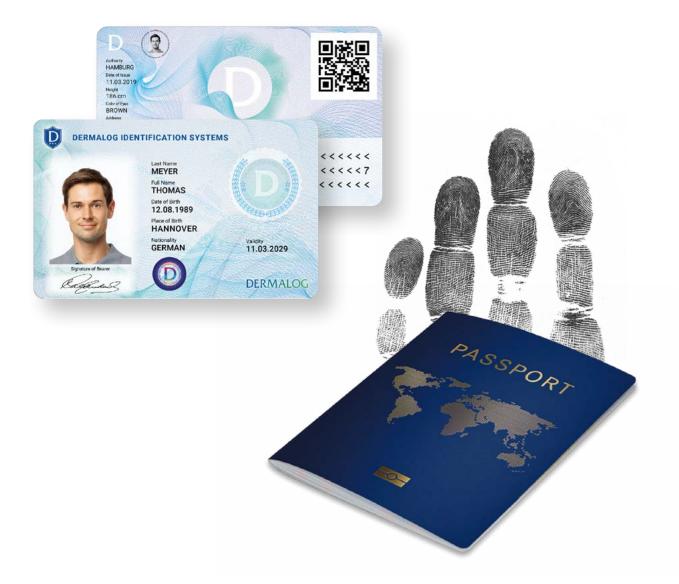

# **Biometric Documents**

DERMALOG offers a complete range of high-security documents with integrated biometrics, such as passports, ID Cards, personal identity cards, driver's licenses, health insurance cards and other identification documents or certificates.

The fingerprint saved on DERMALOG Biometric Documents and/or in the form of a 2D barcode in connection with "private public key data" architecture creates the most modern and forgery-proof solution for document production and verification systems. Due to this well-engineered and indispensable technology, DERMALOG can look back on successful implementations of Biometric Documents worldwide, which were delivered according to special customer requirements.

In addition, DERMALOG can provide state-of-the-art hardware: health insurance cards as well as fingerprint live scanners adapted to special application requirements.