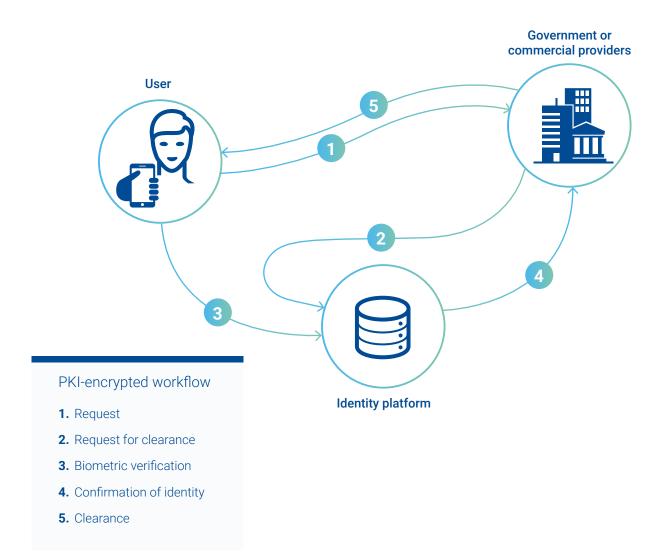

# DERMALOG Cyber Security – Protecting your unique data

Already today, large amounts of sensitive data are being sent digitally. Using biometric identification and artificial intelligence, DERMALOG ensures that authorized persons can only access these data. DERMALOG Cyber Security also provides encrypted data transfer with public key infrastructure (PKI). The DERMALOG solution not only enhances user convenience but also benefits providers by reducing the cost and expense of complex registration and verification processes. DERMALOG Cyber Security offers both public institutions and private companies with entirely new ways to interact with citizens and customers.

### Secure access to any trusted service