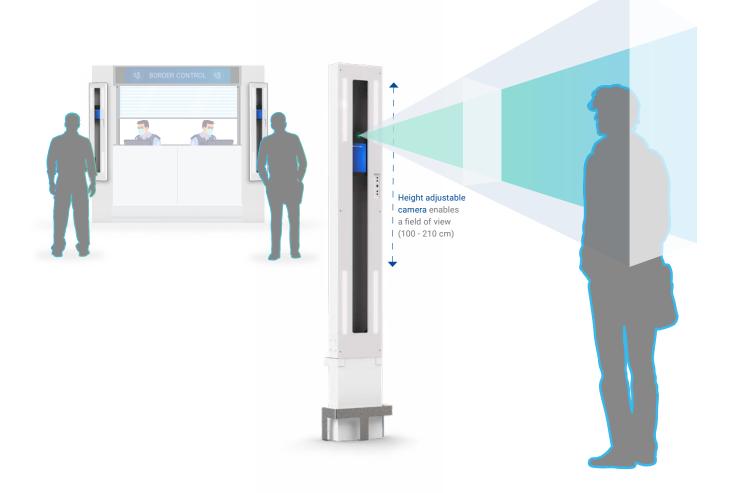

# Smart Border Control

DERMALOG Smart Border Control contains the latest and most efficient border control technology. Due to the system's modular design, it can easily be adapted to customer-specific requirements. Interfaces, logistic structure concepts and software modules are available to connect with all authorities involved in border control. In addition, an essential part of this all-in-one solution is DERMALOG's provision of project management, training, installation and continuing support and service. This way DERMALOG succeeds in meeting the high requirements and standards of border control authorities.

DERMALOG offers a wide range of hardware modules for the DERMALOG Smart Border Control. It is an open

system that can be used with various passport and document readers as well as many other components such as automatic gates.

The DERMALOG Smart Border Control is designed to read, identify and verify the following documents:

- ICAO standard passports (other formats optional)
- Visa
- Identity cards / RFID chips with biometric data, such as photo (face) and fingerprint
- 2D PDF417 barcodes, containing biometric or other data
- Arrival / departure cards and tickets
- Biometric traveler information