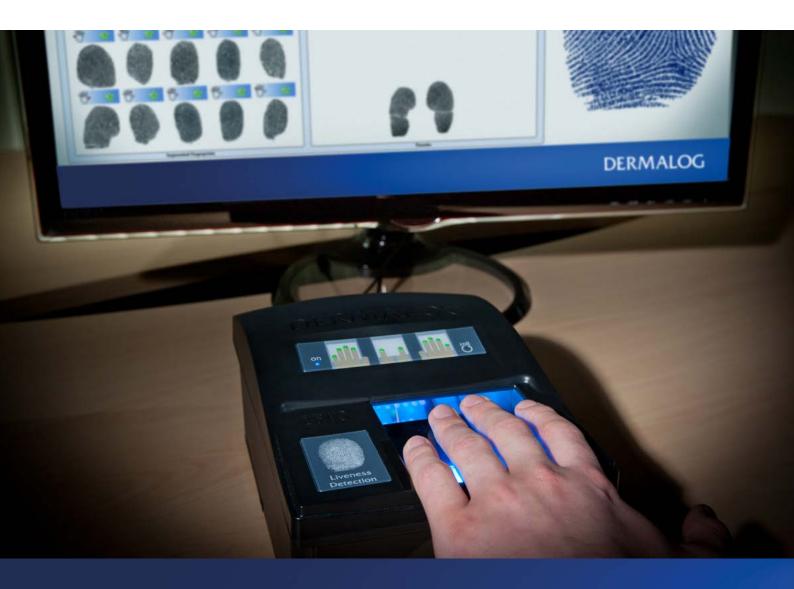

# Automated Fingerprint Identification System

The DERMALOG AFIS is the company's core product and the result of more than 25 years of experience in the development of Automated Fingerprint Identification Systems. It is used in large-scale governmental applications as well as in small and medium-sized companies and multinational enterprises all over the globe.

The DERMALOG AFIS is recognized for very fast matching in large-scale fingerprint databases. The software allows the processing of almost one billion matches per second while maintaining the highest accuracy rates. The DERMALOG AFIS runs on standard hardware platforms and common operating systems. It is available in modules for very large installations as well as for small laptop-based systems.

The DERMALOG AFIS fulfills international biometric standards (ANSI/NIST) and is used for law enforcement and civil applications all over the world.

DERMALOG's fingerprint scanners conform to international standards. With their liveness detection and ability to be used with wet and dry fingers they are the most secure and versatile choice available. DERMALOG's fingerprint scanners deliver images that are suitable for usage within AFIS applications, which is proved by the certificates received.