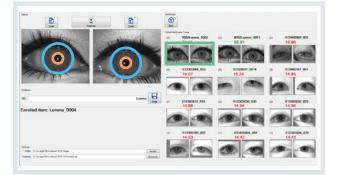

# Iris Identification (1:n)

The Iris Identification feature enables to compare an Iris Image to a large database with highest accuracy and speed. By using a conventional desktop computer, the DERMALOG solution is able to match several million irises within a second. DERMALOG's Iris Identification comes with a user-friendly interface – including a hit list which displays the most likely match.

Disruptive elements like make up, contact lenses or light reflection on glasses have no impact on the results. Tests by independent certification authority SGS-TÜV Saar have shown that DERMALOG's Iris Identification software produces excellent low failure rates while processing with an outstanding matching speed.