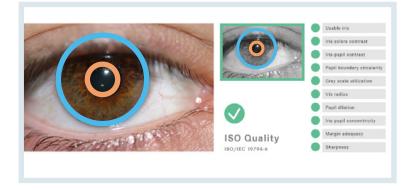

### Supported ISO Standards.

DERMALOG Iris Solution assures a high image quality based on ISO/ IEC 19794-6. Iris Images are compliant to ISO 1979-6. The Iris ISO Quality Check by DERMALOG recognizes quality-related problems regarding the ISO/IEC quality guidelines for Iris Images.

#### Key features of ISO Iris Check:

- > Live ISO/IEC 19794-6 compliance checks for iris characteristics
- > Compliant to ISO 19794-6
- > Position Detection including live feedback