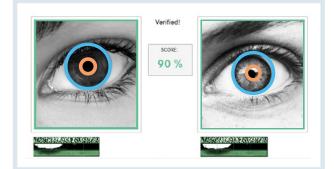

### Iris Verification (1:1)

The Iris Verification feature allows to match Iris Images with highest accuracy. Characteristics identified within the recognition process are used for comparison – representing an ideal tool to use for different applications.

# Iris Identification (1:n)

The Iris Identification feature enables to compare an Iris Image to a large database with highest accuracy and speed. By using a conventional desktop computer, the DERMALOG solution is able to match several million irises within a second. DERMALOG's Iris Identification comes with a user-friendly interface – including a hit list which displays the most likely match.