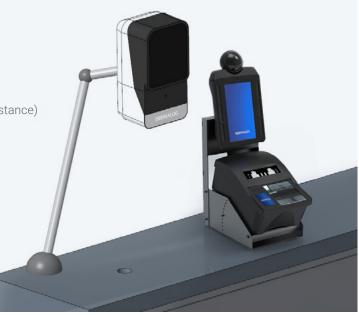

### **Product Advantages**

- > Caption of both irises of a person
- > Large capture range (50 cm 150 cm capture distance)
- > Total capture range of 1m³ (1x1x1 m)
- > VESA Interface for customized mounting
- > Adjustable for flexible positioning

### **Outstanding Features**

- > Tolerating low quality Iris images: Trustable coding and matching, due to difficult conditions
- > Device Independence: Compatible with professional Infrared IRIS Cameras (ISO 19794-6)
- > Speed & accuracy: Matching speed and low failure rate
- > DERMALOG MB3 allows capturing on a distance

### Iris Recognition.

DERMALOG's latest Iris technology is camera-independent. It supports a variety of infrared iris cameras and can be used on the fly and on a distance.

DERMALOG's iris recognition is designed to make an easy integration and to meet the challenges of large-scale biometric identification systems such as national ID programs, Customs and Border Protection immigration systems, and access control systems.