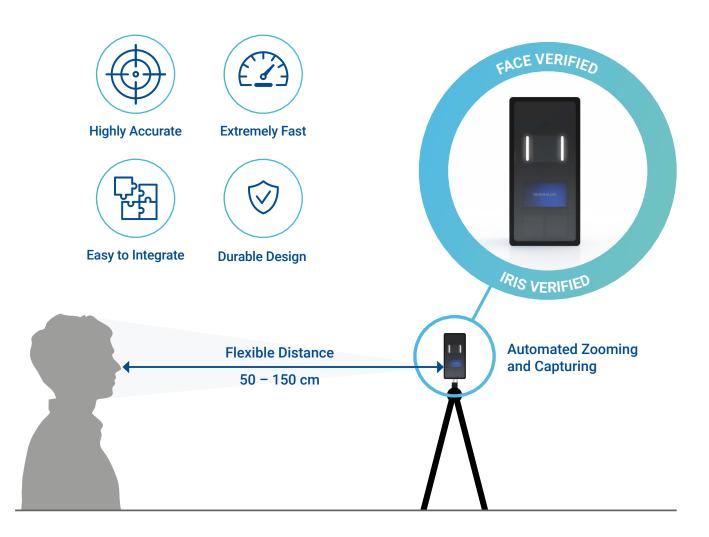

# Key Benefit

Iris and Face at Distance is a multibiometric system for fast and contactless identification and verification.

The Iris and Face at Distance (IFD) camera offers numerous advantages over current solutions on the market. Current systems capture and recognize the iris from a distance of less than 0.5 meters. Inflexible handling is another problem with current solutions, as subjects must assume a fixed position and remain there for several seconds. On the other hand, Iris and Face at Distance enables iris capture and recognition from a distance of 0.5 to 1.5 meters within seconds. The solution provides a multi-biometric system that captures and recognizes multiple biometric features, including face and dual iris. This makes IFD more accurate than single-feature solutions and more effective at protecting against attempted fraud.

# Contactless Iris and Face Detection within Seconds

\*IFD appearance may vary due to product enhancements.