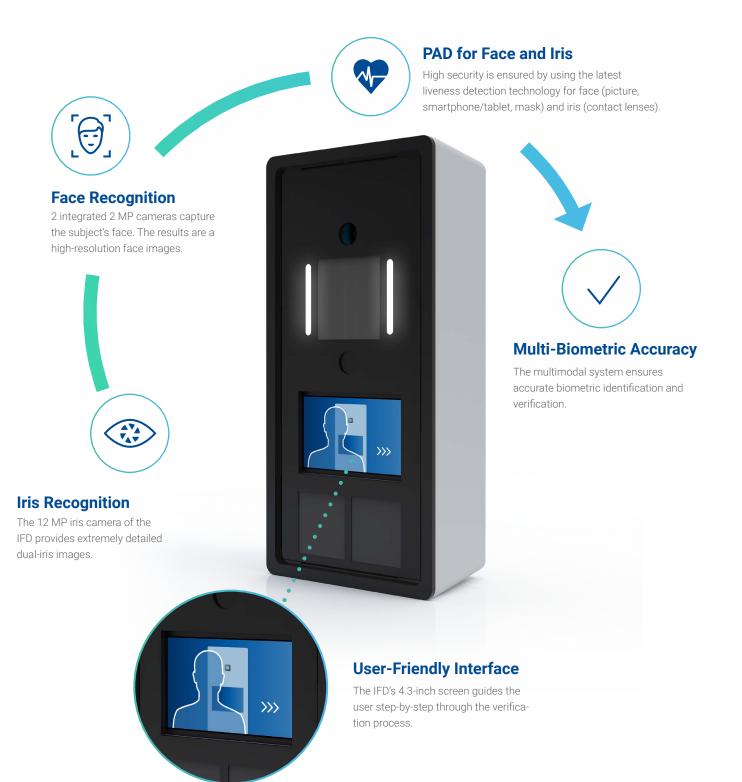

# DERMALOG IFD: Iris and Face Identification on a New Scale

DERMALOG simplifies iris capture and detection while combining it with high-performance facial recognition. With Iris and Face at Distance, the German innovation leader in biometrics provides a versatile system for automated and contactless identification and verification.

The Iris and Face at Distance (IFD) camera offers numerous advantages over current solutions on the market. Current systems capture and recognize the iris from a distance of less than 0.5 meters. Inflexible handling is another problem with current solutions, as subjects must assume a fixed position and remain there for several seconds. On the other hand, Iris and Face at Distance enables iris capture and recognition from a distance of 0.5 to 1.5 meters within seconds. The solution provides a multi-biometric system that captures and recognizes multiple biometric features, including face and dual iris. This makes IFD more accurate than single-feature solutions and more effective at protecting against attempted fraud.

### **Technical Features**

| Capture Distance                                  | 50 cm – 150 cm (17.7 " – 59.1 ")                                                      |
|---------------------------------------------------|---------------------------------------------------------------------------------------|
| Face Capture Time                                 | < 1.5 s                                                                               |
| Integrated Presentation Attack Detection<br>(PAD) | Yes                                                                                   |
| Iris Camera Sensor                                | 12 MP, 8 bit grey                                                                     |
| Iris Camera Resolution                            | 4000 px × 3000 px                                                                     |
| Face Camera Sensors                               | 2 × 2 MP, 24 bit RGB                                                                  |
| Face Camera Resolution                            | 1080 px × 1920 px                                                                     |
| Illumination                                      | 12× NIR LEDs integrated attention LEDs                                                |
| Illumination Wavelength                           | 810 nm                                                                                |
| User Guidance                                     | 4.3 " integrated TFT screen, 480 px × 272 px, RGB<br>2× 8 RGB LEDs beside iris camera |
| Dimensions (H x W x D)                            | 320 mm × 150 mm × 80 mm (12.6 " × 5.9 " × 3.2 ")                                      |
| Weight                                            | Approx. 1 kg (2.2 lbs)                                                                |
| Power Supply                                      | 12 V, max. 5 A                                                                        |
| Communication                                     | USB 3.0, 1.8 m cable length                                                           |
| Operating Temperature                             | 5 °C to 40 °C (41 °F to 104 °F) at 0 % to 90 % humidity, non-condensing               |
| Ingress Protection                                | IP54                                                                                  |
|                                                   |                                                                                       |