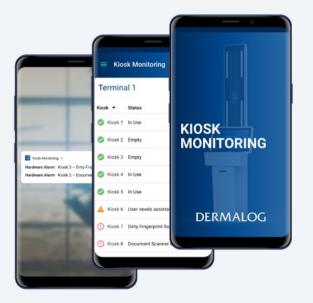

# Comprehensive remote monitoring via app

DERMALOG's Kiosk Monitoring is a smart device app for monitoring and configuring the DERMALOG Self Registration Kiosk. It provides border officials with quick access to check the kiosk status or view the latest data logs. The application features a cluster tool to manage multiple kiosks conveniently. If a malfunction occurs, the Kiosk Monitoring app sends a push notification. Furthermore, it includes a remote-reboot option for restarting the kiosk or its single components.