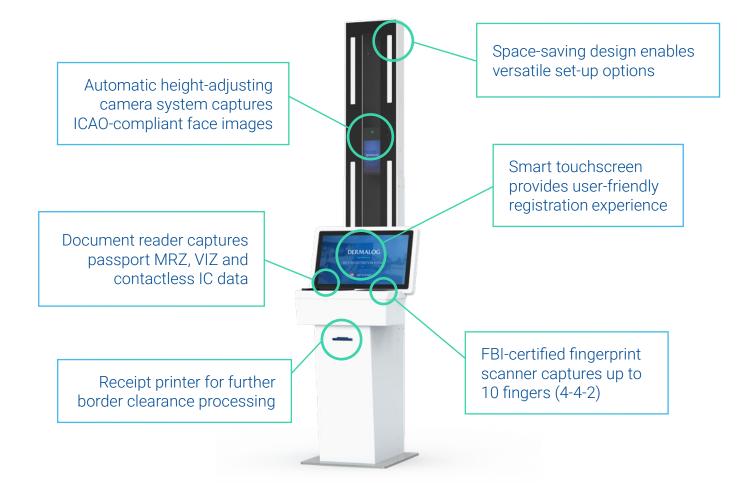

# Key Features at a Glance

# Gateway to Efficient Border Processing Speed and usability upgrade for immigration checks

DERMALOG's new-generation Self Registration Kiosk is the solution for secure, fast and convenient border crossing. It processes travelers most efficiently by enabling self-service enrollment and verification of biometric and biographic data. The Self Registration Kiosk captures highquality facial and fingerprint images, providing the basis for accurate and reliable multi-biometric identity verification. DERMALOG's built-in liveness detection offers additional security. The Self Registration Kiosk captures and processes all data by ICAO and EU-EES standards and connects easily to existing border control systems. This makes the solution ideal for immigration pre-screening and traveler registration. DERMALOG has developed its latest Self Registration Kiosk with the experience of more than 15 border control installations worldwide. Choose the Self Registration Kiosk and benefit from our knowledge in improving border management for travelers and operators.

### Accurate identification

Self Registration Kiosk captures and processes biographic and biometric data for immigration pre-screening and traveler registration.

### **Enhanced convenience**

The kiosk's intuitive and ergonomic design simplifies traveler self-registration, reducing data entry errors and waiting time.

## **Optimized traveler flow**

Self Registration Kiosk eliminates time-consuming data capture at border counters and enables higher passenger throughput.