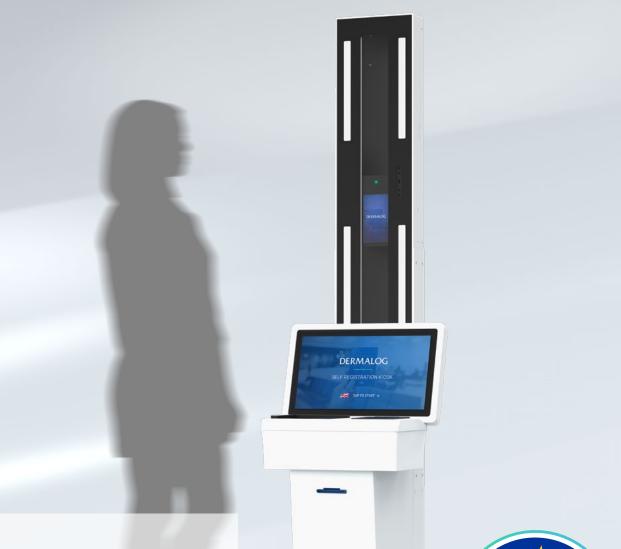

# **Self** Registration **Kiosk** All-in-one traveler enrollment and verification

# Gateway to Efficient Border Processing Speed and usability upgrade for immigration checks

DERMALOG's new-generation Self Registration Kiosk is the solution for secure, fast and convenient border crossing. It processes travelers most efficiently by enabling self-service enrollment and verification of biometric and biographic data. The Self Registration Kiosk captures highquality facial and fingerprint images, providing the basis for accurate and reliable multi-biometric identity verification. DERMALOG's built-in liveness detection offers additional security. The Self Registration Kiosk captures and processes all data by ICAO and EU-EES standards and connects easily to existing border control systems. This makes the solution ideal for immigration pre-screening and traveler registration. DERMALOG has developed its latest Self Registration Kiosk with the experience of more than 15 border control installations worldwide. Choose the Self Registration Kiosk and benefit from our knowledge in improving border management for travelers and operators.